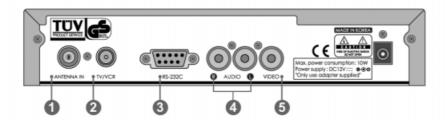

# 1.3 Rear Panel

### 1. ANTENNA IN

Connects a aerial to a ANTENNA input jack on the your receiver.

# 2. TV / VCR

Connects a RF signal from your receiver to RF(ANT) input jack on your TV or VCR.

### 3. **RS-232 C**

Connects to your PC to upgrade product's software programme.

# 4. AUDIO L/R

Connects to your TV or VCR and output Audio signals.

## 5. VIDEO

Connects to your TV or VCR and output Video signals.